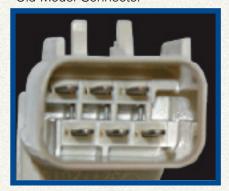

The replacement adapter harness and the OE vehicle harness differ in appearance; although will perform to OE fit, form and specification.

Old Model Connector

**New Model Connector** 

| Part #  | Applications                                                                        |
|---------|-------------------------------------------------------------------------------------|
| SP6140M | Dodge Ram Pickup 1997-1996 V6 239 (3.9L); V8 318 (5.2L), 360 (5.9L); V10 488 (8.0L) |
| SP6142M | Dodge Dakota Pickup 1996 V6 239 (3.9L); V8 318 (5.9L)                               |
| SP7096M | Dodge Dakota Pickup 1996 L4 153 (2.5L); V6 239 (3.9L); V8 318 (5.9L)                |
| SP7104M | Dodge B1500/3500 Van 1996 V6 239 (3.9L); V8 318 (5.2L), 360 (5.9L)                  |