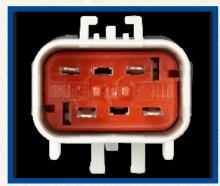

The replacement adapter harness and the OE vehicle harness differ in appearance; although will perform to OE fit, form and specification.

Old Model Connector

**New Model Connector** 

| Part #  | Applications                                                                        |
|---------|-------------------------------------------------------------------------------------|
| SP6140M | Dodge Ram Pickup 1997-1996 V6 239 (3.9L); V8 318 (5.2L), 360 (5.9L); V10 488 (8.0L) |
| SP6142M | Dodge Dakota Pickup 1996 V6 239 (3.9L); V8 318 (5.9L)                               |
| SP7096M | Dodge Dakota Pickup 1996 L4 153 (2.5L); V6 239 (3.9L); V8 318 (5.9L)                |
| SP7104M | Dodge B1500/3500 Van 1996 V6 239 (3.9L); V8 318 (5.2L), 360 (5.9L)                  |